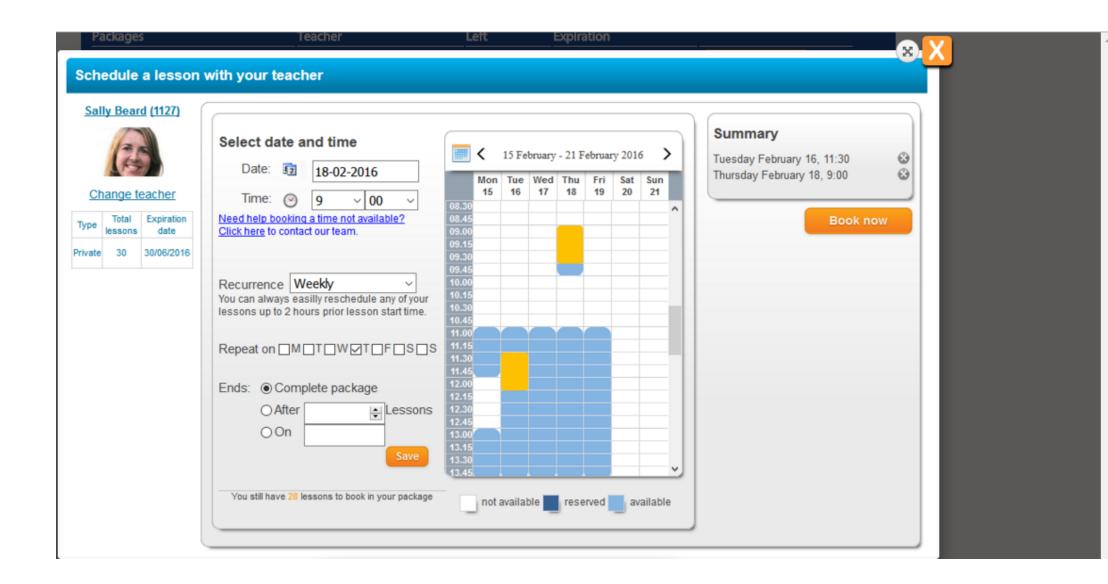

# MY SCHEDULE

Schedule and reschedule lessons as you wish. You can book lessons individually or the full sequence of your package in advance. Book until 3 hours in advance and reschedule until 2 hours prior to your lesson time.

MY SCHEDULE

Schedule and reschedule lessons as you wish. You can book lessons individually or the full sequence of your package in advance. Book until 3 hours in advance and reschedule until 2 hours prior to your lesson time.