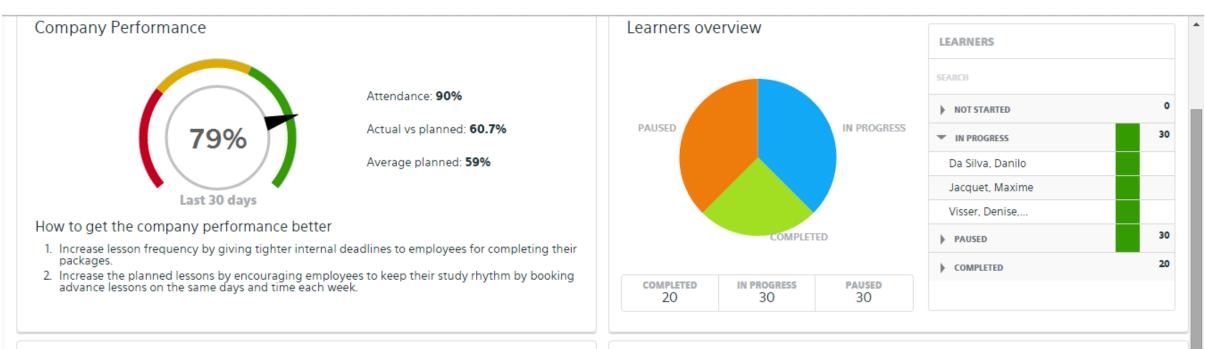

|            |           |            |            |          |                    |                          |                          |                            | C                     | OMPANY OV           | ERVIEW             | L        | EARNERS              |                                                                                              | SETTIN               | GS          | Hello Pete                                               | r Smith!                     |
|------------|-----------|------------|------------|----------|--------------------|--------------------------|--------------------------|----------------------------|-----------------------|---------------------|--------------------|----------|----------------------|----------------------------------------------------------------------------------------------|----------------------|-------------|----------------------------------------------------------|------------------------------|
| DEPARTMENT | LAST NAME | FIRST NAME | START DATE | LANGUAGE | ASSESSMENT<br>DONE | ASSESSED<br>LEVEL        | TARGET<br>LEVEL          | CURRENT<br>PACKAGE<br>SIZE | % LESSONS<br>CONSUMED | LESSONS<br>CONSUMED | LESSONS<br>PRESENT | NO-SHOWS | LESSONS<br>SCHEDULED | FREQUENCY/<br>WEEK                                                                           | REMAINING<br>LESSONS | EXPIRY DATE | FREQUENCY<br>PER WEEK<br>NEEDED<br>BEFORE<br>EXPIRY DATE | COMMENTS<br>(IF ANY)         |
| ales       | Buisman   | Martijn    | 5-1-2014   | Italian  | 9-1-2014           | L:B1, S:B1<br>R:B1, W:B1 | L:C1, S:C2<br>R:C2, W:C2 | 82%                        | 100                   | 82                  | 79                 | 3        | 7                    | 0                                                                                            | 18                   | 30-10-2014  | 0                                                        | Frequency to<br>finish packa |
| education  | Da Silva  | Danilo     | 5-1-2014   | Dutch    | not planed         | L:B1, S:B1<br>R:B1, W:B1 | L:C1, S:C2<br>R:C2, W:C2 | 60%                        | 100                   | 82                  | 79                 | 3        | 7                    | 0                                                                                            | 18                   | 30-10-2014  | 0                                                        | Frequency to<br>finish packa |
|            |           |            | 444        | App.     |                    | - Mo.                    | -02<br>4/1-              | 2 <sup>6</sup>             |                       |                     | DFC                |          |                      | FEB 2014<br>MAR 2014<br>APR 2014<br>JUN 2014<br>JUN 2014<br>APR 2014<br>MAY 2014<br>JUN 2014 | 3                    |             |                                                          |                              |