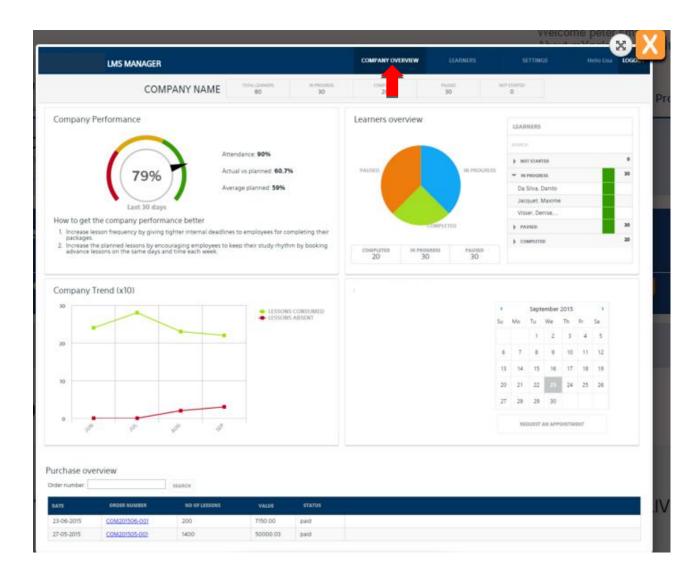

# LMS Manager

The Tracking Tool for the HR

### Log into your company's LMS MANAGER

COM062015

.....

 Keep me signed in for 24 hours unless I sign out (Leave unchecked if on a shared computer)

l forgot my password

### Contact with mYngle

| <  | September 2015 |    |    |    |    |    |  |  |
|----|----------------|----|----|----|----|----|--|--|
| Su | Мо             | Tu | We | Th | Fr | Sa |  |  |
|    |                | 1  | 2  | 3  | 4  | 5  |  |  |
| 6  | 7              | 8  | 9  | 10 | 11 | 12 |  |  |
| 13 | 14             | 15 | 16 | 17 | 18 | 19 |  |  |
| 20 | 21             | 22 | 23 | 24 | 25 | 26 |  |  |
| 27 | 28             | 29 | 30 |    |    |    |  |  |