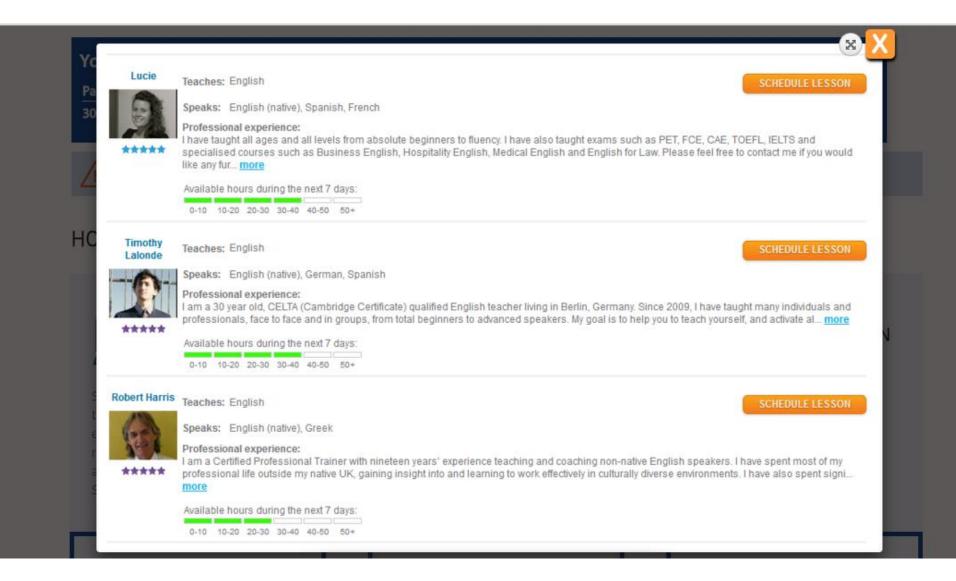

# HOW IT WORKS View Demo Video

Select your teacher(s) by checking their profile and teaching experience that best fits your needs (eg. US, UK, Canadian accent, Spanish from Spain or South America

### HOW IT WORKS View Demo Video

Select your teacher(s) by checking their profile and teaching experience that best fits your needs (eg. US, UK, Canadian accent, Spanish from Spain or South America

SELECT A TEACHER