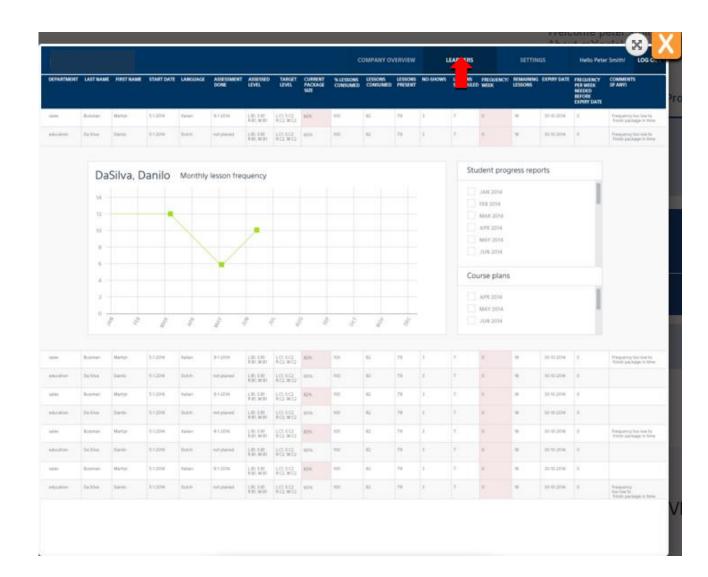

|            |           |            |            |          |                    |                          |                          |                            | C                     | OMPANY OV           | ERVIEW             | L        | EARNERS              |                                                                                              | SETTIN               | GS          | Hello Pete                                               | r Smith!                     |
|------------|-----------|------------|------------|----------|--------------------|--------------------------|--------------------------|----------------------------|-----------------------|---------------------|--------------------|----------|----------------------|----------------------------------------------------------------------------------------------|----------------------|-------------|----------------------------------------------------------|------------------------------|
| DEPARTMENT | LAST NAME | FIRST NAME | START DATE | LANGUAGE | ASSESSMENT<br>DONE | ASSESSED<br>LEVEL        | TARGET<br>LEVEL          | CURRENT<br>PACKAGE<br>SIZE | % LESSONS<br>CONSUMED | LESSONS<br>CONSUMED | LESSONS<br>PRESENT | NO-SHOWS | LESSONS<br>SCHEDULED | FREQUENCY/<br>WEEK                                                                           | REMAINING<br>LESSONS | EXPIRY DATE | FREQUENCY<br>PER WEEK<br>NEEDED<br>BEFORE<br>EXPIRY DATE | COMMENTS<br>(IF ANY)         |
| ales       | Buisman   | Martijn    | 5-1-2014   | Italian  | 9-1-2014           | L:B1, S:B1<br>R:B1, W:B1 | L:C1, S:C2<br>R:C2, W:C2 | 82%                        | 100                   | 82                  | 79                 | 3        | 7                    | 0                                                                                            | 18                   | 30-10-2014  | 0                                                        | Frequency to<br>finish packa |
| education  | Da Silva  | Danilo     | 5-1-2014   | Dutch    | not planed         | L:B1, S:B1<br>R:B1, W:B1 | L:C1, S:C2<br>R:C2, W:C2 | 60%                        | 100                   | 82                  | 79                 | 3        | 7                    | 0                                                                                            | 18                   | 30-10-2014  | 0                                                        | Frequency to<br>finish packa |
|            |           |            | 444        | App.     |                    | - Mo.                    | -02<br>4/1-              | 2 <sup>6</sup>             |                       |                     | DFC                |          |                      | FEB 2014<br>MAR 2014<br>APR 2014<br>JUN 2014<br>JUN 2014<br>APR 2014<br>MAY 2014<br>JUN 2014 | 3                    |             |                                                          |                              |