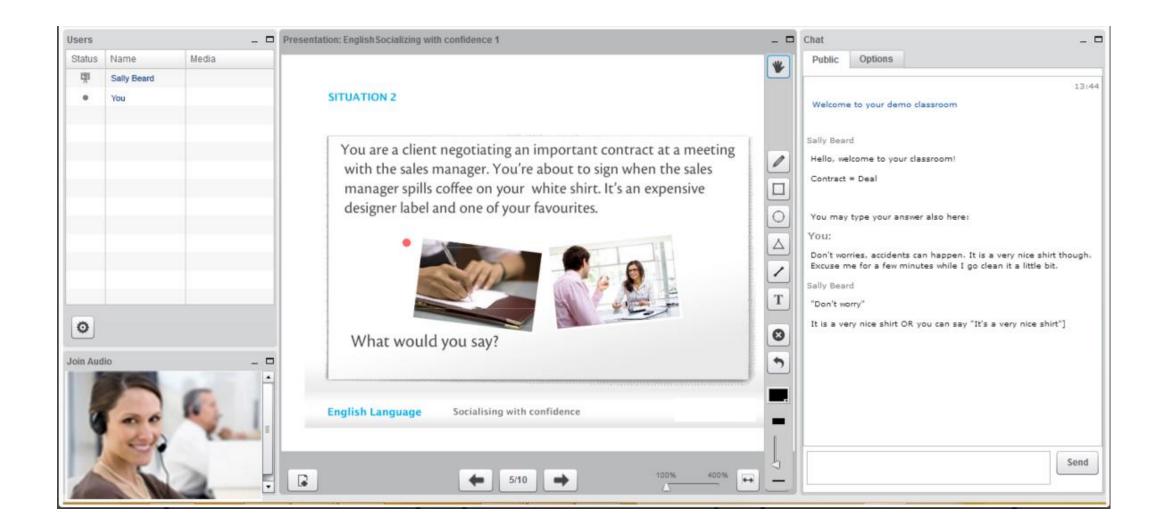

#### SCHEDULE MY LESSONS

Enter the virtual classroom at the time and date of your lesson. You can enter it as soon as your teacher has opened it for you. You can also enter from your My mYngle or from the link sent to you by email before the lesson.

Enter the virtual classroom at the time and date of your lesson. You can enter it as soon as your teacher has opened it for you. You can also enter from your My mYngle or from the link sent to you by email before the lesson.

SCHEDULE MY LESSONS

Enter the virtual classroom at the time and date of your lesson. You can enter it as soon as your teacher has opened it for you. You can also enter from your My mYngle or from the link sent to you by email before the lesson.