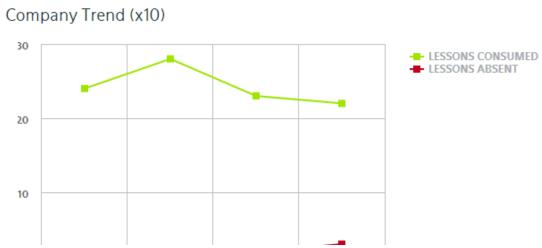

|            |           |            |            |          |                    |                          |                          |                            | C                     | OMPANY OV           | ERVIEW             | L        | EARNERS              |                                                                                              | SETTIN               | GS          | Hello Pete                                               | r Smith!                     |
|------------|-----------|------------|------------|----------|--------------------|--------------------------|--------------------------|----------------------------|-----------------------|---------------------|--------------------|----------|----------------------|----------------------------------------------------------------------------------------------|----------------------|-------------|----------------------------------------------------------|------------------------------|
| DEPARTMENT | LAST NAME | FIRST NAME | START DATE | LANGUAGE | ASSESSMENT<br>DONE | ASSESSED<br>LEVEL        | TARGET<br>LEVEL          | CURRENT<br>PACKAGE<br>SIZE | % LESSONS<br>CONSUMED | LESSONS<br>CONSUMED | LESSONS<br>PRESENT | NO-SHOWS | LESSONS<br>SCHEDULED | FREQUENCY/<br>WEEK                                                                           | REMAINING<br>LESSONS | EXPIRY DATE | FREQUENCY<br>PER WEEK<br>NEEDED<br>BEFORE<br>EXPIRY DATE | COMMENTS<br>(IF ANY)         |
| ales       | Buisman   | Martijn    | 5-1-2014   | Italian  | 9-1-2014           | L:B1, S:B1<br>R:B1, W:B1 | L:C1, S:C2<br>R:C2, W:C2 | 82%                        | 100                   | 82                  | 79                 | 3        | 7                    | 0                                                                                            | 18                   | 30-10-2014  | 0                                                        | Frequency to<br>finish packa |
| education  | Da Silva  | Danilo     | 5-1-2014   | Dutch    | not planed         | L:B1, S:B1<br>R:B1, W:B1 | L:C1, S:C2<br>R:C2, W:C2 | 60%                        | 100                   | 82                  | 79                 | 3        | 7                    | 0                                                                                            | 18                   | 30-10-2014  | 0                                                        | Frequency to<br>finish packa |
|            |           |            | 444        | App.     |                    | - Mo.                    | -02<br>4/1-              | 2 <sup>6</sup>             |                       |                     | DFC                |          |                      | FEB 2014<br>MAR 2014<br>APR 2014<br>JUN 2014<br>JUN 2014<br>APR 2014<br>MAY 2014<br>JUN 2014 | 3                    |             |                                                          |                              |